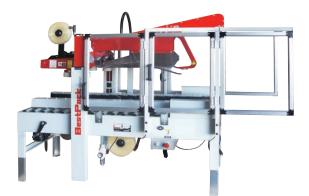

## **ASD Series Comparison Chart**

| Model                          | Machine Dimensions<br>Length × Width × Height | Carton Range**<br>Length (min max.) x Width (min max.) x Height (min max.) | Conveyor Height Adjustment<br>Height (min max.) | Cartons<br>per min.*** | Shipping<br>Weight (Ibs.) |
|--------------------------------|-----------------------------------------------|----------------------------------------------------------------------------|-------------------------------------------------|------------------------|---------------------------|
| ASD22-2<br>2" Tape Head        | (67.0") x (36.0") x (66.3")*                  | (7.9" - 25.6") x (4.3" - 20.0") x (4.3" - 20.0")                           | (22.5" - 30.0")                                 | Up to 34               | 475                       |
| ASD22-3<br><b>3" Tape Head</b> | (67.0") x (36.0") x (66.3")*                  | (7.9" - 25.6") x (5.3" - 20.0") x (4.3" - 20.0")                           | (22.5" - 30.0")                                 | Up to 34               | 475                       |
|                                |                                               |                                                                            |                                                 |                        |                           |
|                                |                                               |                                                                            |                                                 |                        |                           |
|                                |                                               |                                                                            |                                                 |                        |                           |
|                                |                                               |                                                                            |                                                 |                        |                           |
|                                |                                               |                                                                            |                                                 |                        |                           |
|                                |                                               |                                                                            |                                                 |                        |                           |
|                                |                                               |                                                                            |                                                 |                        |                           |
|                                |                                               |                                                                            |                                                 |                        |                           |
|                                |                                               |                                                                            |                                                 |                        |                           |
|                                |                                               |                                                                            |                                                 |                        |                           |
|                                |                                               |                                                                            |                                                 |                        |                           |
|                                |                                               |                                                                            |                                                 |                        |                           |
|                                |                                               |                                                                            |                                                 |                        |                           |
|                                |                                               |                                                                            |                                                 |                        |                           |