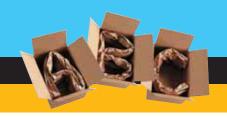

The AutoPad converts multi-ply, 30 or 50 lb. kraft paper into an effective cushioning pad for fast, efficient cushioning, wrapping or blocking and bracing applications.