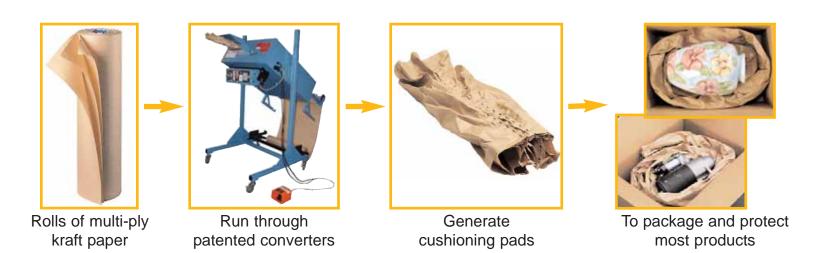

The AutoPad converts multi-ply, 30 or 50 lb. kraft paper into an effective cushioning pad for fast, efficient cushioning, wrapping or blocking and bracing applications.

## AutoPad® Process \_\_

SHIPPING ADDRESS: 7990 Auburn Road Concord Township, OH USA 44077 MAILING ADDRESS: P.O. Box 8004 Painesville, OH 44077-8004 TELEPHONE: 440-354-4445
TOLL-FREE: 800-726-7257
FACSIMILE: 440-639-2199
E-MAIL: inquiries@ranpak.com
WEB SITE: www.ranpak.com