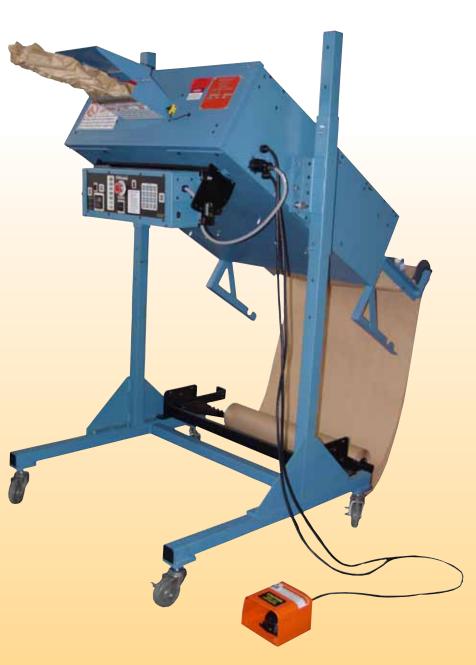

### **AUTOPAD® CONVERTER**

CONVERTER (approximate measurements)\*

Height\*\* 12" Width\*\* 34" Depth\*\* 65"

Weight 495 pounds Power 120 VAC

Feed Rate 18 inches per second Controls Located on remote box

**OPERATION** 

Packing Height 27-67" (chute height)

Operating Modes Foot Pedal Automatic

EDS Keypad

\*Size specifications refer to converter only and do not include converter stand or accessories

\*\*Measured with the machine in the horizontal position