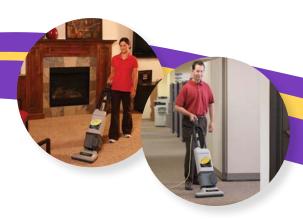

## ProForce® 1500XP HEPA ProForce® 1200XP HEPA

107252 ProForce 1500XP HEPA **\$569** 107251 ProForce 1200XP HEPA **\$459** 

Our top-of-the-line ProForce uprights have evolved into superior cleaning machines. The ProForce 15" uprights provide exceptional cleaning in a high-filtration upright to improve reach, durability, and Indoor Air Quality. The dual motor system and HEPA exhaust filter maximize efficiency and effectiveness. The powerful ProForce contains a high-performance dual-motor system and a low profile, L-shaped head perfect for vacuuming under and around furniture. ProForce 1500XP HEPA and ProForce 1200XP HEPA models are equipped with premium quality on-board tools including a lightweight plastic wand with a super stretch-hose.

The ProForce 1200XP HEPA is designed for advanced versatility allowing the 12" powerhead to reach even smaller spaces.

**HIGH PILE** 

**SUSTAINABLE** 

**COST OF OWNERSHIP** 

**INDOOR AIR QUALITY** 

**LAYS FLAT** 