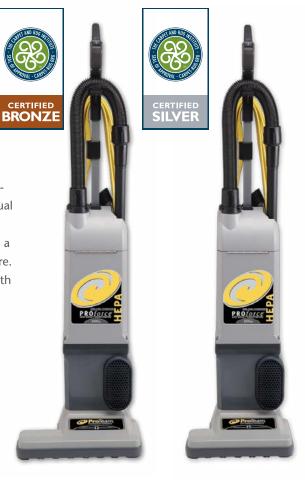

## ProForce® 1500XP HEPA ProForce® 1200XP HEPA

107252 ProForce 1500XP HEPA **\$569** 107251 ProForce 1200XP HEPA **\$459** 

Our top-of-the-line ProForce uprights have evolved into superior cleaning machines. The ProForce 15" uprights provide exceptional cleaning in a high-filtration upright to improve reach, durability, and Indoor Air Quality. The dual motor system and HEPA exhaust filter maximize efficiency and effectiveness. The powerful ProForce contains a high-performance dual-motor system and a low profile, L-shaped head perfect for vacuuming under and around furniture. ProForce 1500XP HEPA and ProForce 1200XP HEPA models are equipped with premium quality on-board tools including a lightweight plastic wand with a super stretch-hose.

The ProForce 1200XP HEPA is designed for advanced versatility allowing the 12" powerhead to reach even smaller spaces.

**HIGH PILE** 

**SUSTAINABLE** 

**COST OF OWNERSHIP** 

**INDOOR AIR QUALITY** 

**LAYS FLAT** 