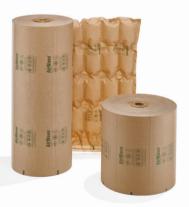

## **ALRWAVE**®

MADE FROM 80% RENEWABLE RESOURCES
AirWave PaperWave®

With our revolutionary new product PaperWave<sup>®</sup>, AIRWAVE is setting the bar for environmental protection. Made from 100% recycled paper, combined with an ultrathin layer of compostable sealant film the Paper-Wave<sup>®</sup> air cushion has achieved superior ecological benefits.

## AirWave PaperWave® recycling paper/compostable air cushions

PaperWave<sup>®</sup> has a very thin seal layer based Bio-Film, which has been confirmed not to affect the recyclability of the paper. The product bears the RESY mark as well as the sorting-aid-symbol according to DIN 6120.