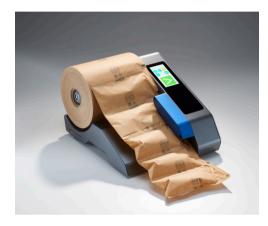

## AirWave PaperWave® recycling paper/compostable air cushions

PaperWave<sup>®</sup> has a very thin seal layer based Bio-Film, which has been confirmed not to affect the recyclability of the paper. The product bears the RESY mark as well as the sorting-aid-symbol according to DIN 6120.

This makes it very easy for the consumer to decide on the correct recycling bin at disposal. The material is compostable and even degrades in Marine environment when mistakenly ending in water.

## 100% recyclable by repulping 100% compostable in nature 80% made of regrowing resources

With today's repulping technology, the paper and sealant layer will be separated during the recycling process.

This enables the new AirWave Paper-Wave<sup>®</sup> air cushion film to be recycled with the normal wastepaper or the bio-compostable waste.

## 100 x 210 mm and 150 x 210 mm (4x8" and 6x8") in stock other sizes and seal pattern on demand

www.airwavepackaging.com

AirWavePackaging Inc. 5332 W. 78th St., Indianapolis, IN 46268 USA