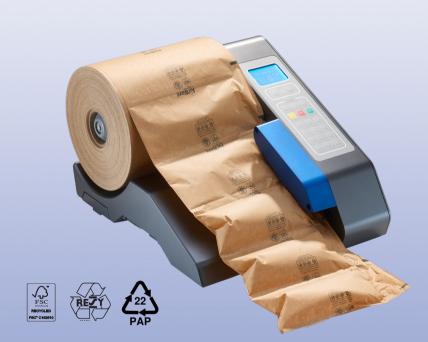

## AirWave PaperWave® recycling paper/compostable air cushions

PaperWave<sup>®</sup> has a very thin seal layer based Bio-Film, which has been confirmed not to affect the recyclability of the paper. The product bears the RESY mark as well as the sorting-aid-symbol according to DIN 6120.

This makes it very easy for the consumer to decide on the correct recycling bin at disposal. The material is compostable and even degrades in Marine environment when mistakenly ending in water.

## 100% recyclable by repulping 100% compostable in nature 80% made of regrowing resources

With today's repulping technology, the paper and sealant layer will be separated during the recycling process.

This enables the new AirWave Paper-Wave<sup>®</sup> air cushion film to be recycled with the normal wastepaper or the bio-compostable waste.

## 100 x 210 mm and 150 x 210 mm (4x8" and 6x8") in stock other sizes and seal pattern on demand

www.airwavepackaging.com

AirWavePackaging Inc. 5332 W. 78th St., Indianapolis, IN 46268 USA