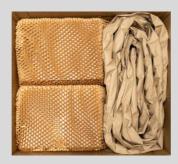

**BLOCK & BRACE** Stabilize heavy products or individual

items in their position.