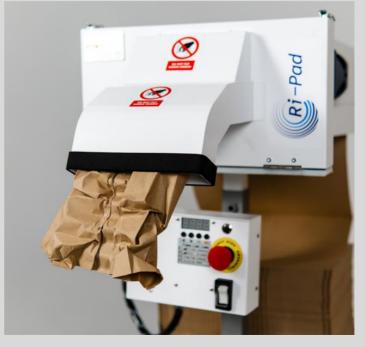

## PAPER SYSTEM

The mark of responsible forestry FSC® A000504

RIPAC Ri-Fill 4 paper padding/protecting is a quick and effective way to fill empty spaces in the box and protect your products in an environmentally friendly way.

#### RIPAC Ri-Fill 4 is available as a:

- · Tabletop utilizing minimal space
- · Floor Stand mobile and flexible

### RIPAC Ri-Fill 4 offers the following benefits:

- For VOIDFILL and PROTECTION
- 100% recycled material
- **Automatic cutting**
- 4 Modes:
  - 1. Foot pedal mode
  - 2. Pre-set length mode
  - Cut & Hold mode 3.
  - Batch mode 4.

#### Machine

38" x 30" x 67" Dimensions (LxWxH) Machine weight 81 LBS Noise level max 53 dba @ 3 feet Power requirements 120 VAC 60hz 93W

Output speed (FPM) 300'

Paper options:

100% Recycled paper Material