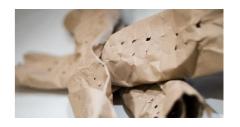

## PAPER SYSTEM

The mark of responsible forestry FSC® A000504

RIPAC Ri-Fill 4 paper padding/protecting is a quick and effective way to fill empty spaces in the box and protect your products in an environmentally friendly way.

### RIPAC Ri-Fill 4 offers the following benefits:

- For VOIDFILL and PROTECTION
- 100% recycled material
- **Automatic cutting**
- 4 Modes:
  - 1. Foot pedal mode
  - 2. Pre-set length mode
  - Cut & Hold mode 3.
  - Batch mode 4.