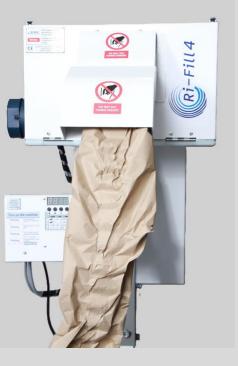

# Ri-Fill 4

#### RIPAC Ri-Fill 4 is available as a:

- · Tabletop utilizing minimal space
- · Floor Stand mobile and flexible

### RIPAC Ri-Fill 4 offers the following benefits:

- For VOIDFILL and PROTECTION
- 100% recycled material
- **Automatic cutting**
- 4 Modes:
  - 1. Foot pedal mode
  - 2. Pre-set length mode
  - Cut & Hold mode 3.
  - Batch mode 4.

#### Machine

38" x 30" x 67" Dimensions (LxWxH) Machine weight 81 LBS Noise level max 53 dba @ 3 feet Power requirements 120 VAC 60hz 93W

Output speed (FPM) 300'

Paper options:

100% Recycled paper Material