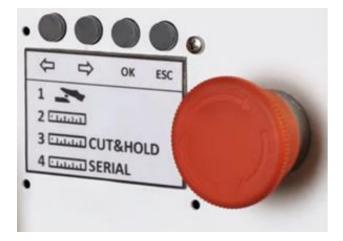

### RIPAC Ri-Fill 4 offers the following benefits:

- For VOIDFILL and PROTECTION
- 100% recycled material
- **Automatic cutting**
- 4 Modes:
  - 1. Foot pedal mode
  - 2. Pre-set length mode
  - Cut & Hold mode 3.
  - Batch mode 4.