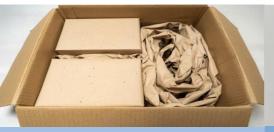

## PAPER SYSTEM

The mark of responsible forestry FSC® A000504

RIPAC Ri-Fill 4 paper padding/protecting is a quick and effective way to fill empty spaces in the box and protect your products in an environmentally friendly way.

# **PACKAGING METHODS**

**VOID FILL** Fills empty spaces and prevents product

damage by transport.

**WRAPPING** Covers the product surface to avoid

contact damage and protect against

scratches.

**CUSHIONING** Protects fragile products.