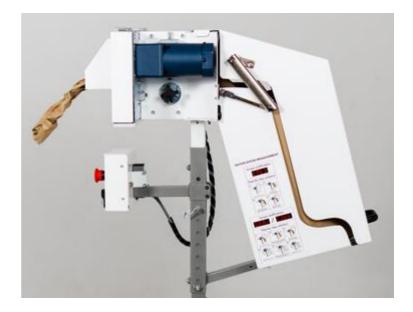

#### Machine

38" x 30" x 67" Dimensions (LxWxH) Machine weight 81 LBS Noise level max 53 dba @ 3 feet Power requirements 120 VAC 60hz 93W

Output speed (FPM) 300'

Paper options:

100% Recycled paper Material