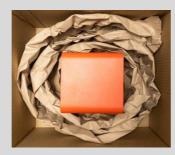

# **PACKAGING METHODS**

**VOID FILL** Fills empty spaces and prevents product

damage by transport.

**WRAPPING** Covers the product surface to avoid

contact damage and protect against

scratches.

**CUSHIONING** Protects fragile products.