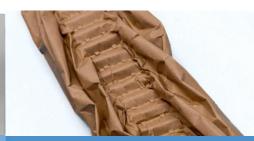

## PAPER SYSTEM

The mark of responsible forestry FSC® A000504

RIPAC Ri-Fill 4 paper padding/protecting is a quick and effective way to fill empty spaces in the box and protect your products in an environmentally friendly way.

# **PACKAGING METHODS**

**VOID FILL** Fills empty spaces and prevents product

damage by transport.

**WRAPPING** Covers the product surface to avoid

contact damage and protect against

scratches.

**CUSHIONING** Protects fragile products.