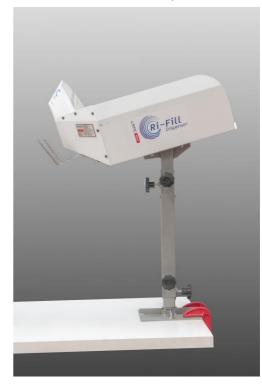

RIPAC Ri-Fill Dispenser is available as a:

- · Tabletop Utilizing minimal space
- Floor Stand Simple yet effective integration

RIPAC Ri-Fill Dispenser offers the following benefits:

- No Power connection required
- 100% recycled material
- Easy operation: pull paper directly into carton
- Maintenance-free, no moving parts
  - Easily integrable into any workstation