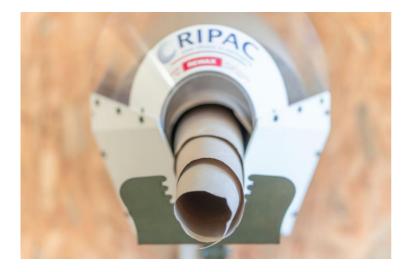

# PAPER SYSTEM

RIPAC Ri-Fill Dispenser is designed to dispense center feed rolls of paper manually without the need for any automated or electronic mechanisms. It is a simple and cost-effective solution for dispensing paper in space-conscious environments.

RIPAC Ri-Fill Dispenser is available as a:

- · Tabletop Utilizing minimal space
- Floor Stand Simple yet effective integration

RIPAC Ri-Fill Dispenser offers the following benefits:

- No Power connection required
- 100% recycled material
- Easy operation: pull paper directly into carton
- Maintenance-free, no moving parts
  - Easily integrable into any workstation