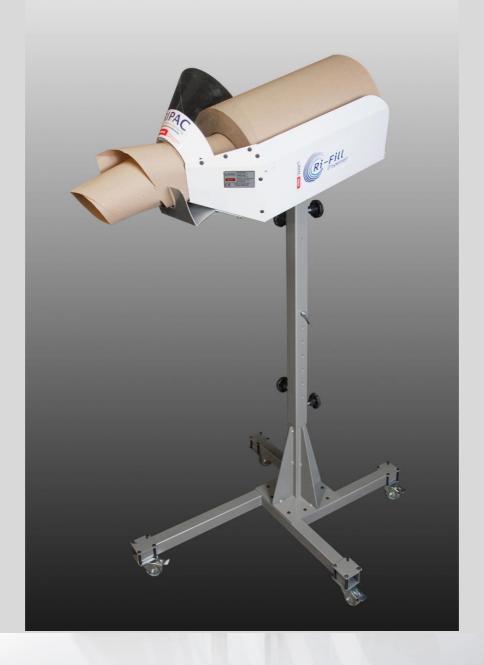

# Ri-Fill Dispenser

# PAPER SYSTEM

RIPAC Ri-Fill Dispenser is designed to dispense center feed rolls of paper manually without the need for any automated or electronic mechanisms. It is a simple and cost-effective solution for dispensing paper in space-conscious environments.

RIPAC Ri-Fill Dispenser is available as a:

- · Tabletop Utilizing minimal space
- Floor Stand Simple yet effective integration

RIPAC Ri-Fill Dispenser offers the following benefits:

- No Power connection required
- 100% recycled material
- Easy operation: pull paper directly into carton
- Maintenance-free, no moving parts
  - Easily integrable into any workstation

# Dispenser

Dimensions w/floor stand (LxWxH) 16" x 12" x 67" Machine weight 15 LBS w/stand