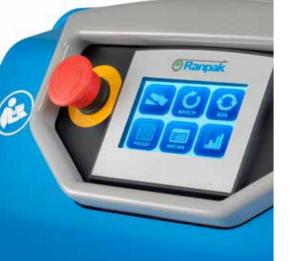

# Several production modes can be used to create the required pad length and amount of pads:

- Foot pedal: on-demand production of individual pads
- *Batch*: production of a pre-set amount of equal pads
- *EDS*: a new pad is produced once the last produced pad is removed
- Preset: pre-selected pad lengths can be produced
- *Recipe*: an individual selection of pad lengths and quantities can be programmed

With the last button on the screen, Statistics, the users are informed about the production parameters of the converter.