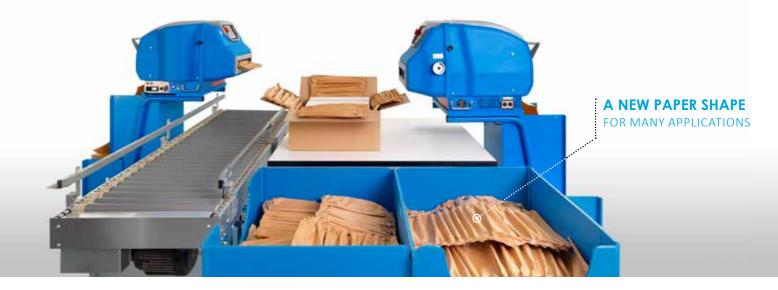

#### **PACKAGING NEEDS**

The compact WrapPak Protector is designed to make the most of both in-line and packing tables, as well as standalone packing areas.

# Several production modes can be used to create the required pad length and amount of pads:

- Foot pedal: on-demand production of individual pads
- *Batch*: production of a pre-set amount of equal pads
- *EDS*: a new pad is produced once the last produced pad is removed
- Preset: pre-selected pad lengths can be produced
- *Recipe*: an individual selection of pad lengths and quantities can be programmed

## **VARIOUS APPLICATIONS**

Because WrapPak Protector can make a complete range of pads and packaging types, it acts as a single source for all of your packaging – from box lining through to block and bracing. The ability of paper to 'feather' means you can pack the most fragile products with confidence, using on-demand packaging created to your own specifications.