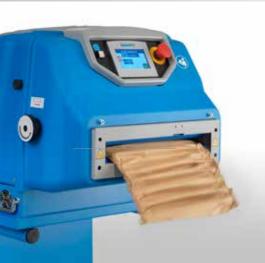

## **A NEW WAY TO PACK**

Whatever your packing line setup or product protection needs, the WrapPak Protector (PT) gives you a versatile, productive and cost-effective solution. It's a highly programmable machine that makes the most of the radical new waved paper packaging solution.

#### **PACKAGING NEEDS**

The compact WrapPak Protector is designed to make the most of both in-line and packing tables, as well as standalone packing areas.