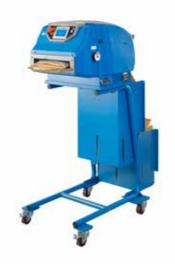

#### Converter

| Dimensions (WxDxH) | 61x70x151 cm |
|--------------------|--------------|
| Weight             | 120 kg       |
| Power              | 290W         |
| Voltage            | 110-240VAC   |

# WrapPak<sup>®</sup> Protector One converter for all your packing needs

## **A NEW WAY TO PACK**

Whatever your packing line setup or product protection needs, the WrapPak Protector (PT) gives you a versatile, productive and cost-effective solution. It's a highly programmable machine that makes the most of the radical new waved paper packaging solution.

#### **PACKAGING NEEDS**

The compact WrapPak Protector is designed to make the most of both in-line and packing tables, as well as standalone packing areas.