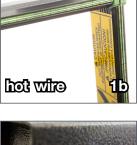

#### 1. **Casted seal head** Available in hot knife or hot wire configurations

## **STANDARD FEATURES**

- Designed to seal most polyolefin and PVC shrink films
- All-welded main frame from 12 gauge steel
- Seal head casting equipped with head return cylinder
- Stainless steel film clamps hold film in place while sealing
- Available with hot wire (TM1319T) or hot knife (TM1320TK) seal systems
- Hot knife seal systems available with mushroom (standard), pancake, arrow, or poly inserts
- Dual locking magnet clamps apply even pressure across seal bar
- Adjustable dwell time for better seal control
  - Analog temperature control adjustable for a variety of films
- Tray and film rack can be adjusted together for simple film loading.
- Takeaway conveyor can be raised or lowered to center-seal product
- Adjustable transformer rollers lower sealed product into shrink tunnel
- Easy tunnel adjustment for different width products
- Adjustable pin perforator provides air evacuation
- Positive shrinking of all products assured with 4-directional air flow
- Variable speed conveyor and variable air flow for a variety of shrink applications
- Rugged stainless steel mesh conveyor on sealer and tunnel
- Seal size of 13" x 19" or 13" x 20"
- Maximum film width up to 16"
- Custom two-part epoxy finish resists scratching
- Heavy duty casters for transportation within plant
- Available in 110v or 220v
- Easy to use design requires minimal training and maintenance
- Made in the USA