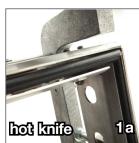

#### 1. **Casted seal head** Available in hot knife or hot wire configurations

## **STANDARD FEATURES**

- Designed to seal most polyolefin and PVC shrink films
- All-welded main frame from 12 gauge steel
- Seal head casting equipped with head return cylinder
- Stainless steel film clamps hold film in place while sealing
- Available with hot wire (TM1319T) or hot knife (TM1320TK) seal systems
- Hot knife seal systems available with mushroom (standard), pancake, arrow, or poly inserts
- Dual locking magnet clamps apply even pressure across seal bar
- Adjustable dwell time for better seal control
  - Analog temperature control adjustable for a variety of films
- Tray and film rack can be adjusted together for simple film loading.
- Takeaway conveyor can be raised or lowered to center-seal product
- Adjustable transformer rollers lower sealed product into shrink tunnel
- Easy tunnel adjustment for different width products
- Adjustable pin perforator provides air evacuation
- Positive shrinking of all products assured with 4-directional air flow
- Variable speed conveyor and variable air flow for a variety of shrink applications
- Rugged stainless steel mesh conveyor on sealer and tunnel
- Seal size of 13" x 19" or 13" x 20"
- Maximum film width up to 16"
- Custom two-part epoxy finish resists scratching
- Heavy duty casters for transportation within plant
- Available in 110v or 220v
- Easy to use design requires minimal training and maintenance
- Made in the USA