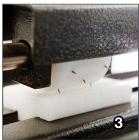

ding.
- Takeaway conveyor can be raised or lowered to center-seal product
- Adjustable transformer rollers lower sealed product into shrink tunnel
- Easy tunnel adjustment for different width products
- Adjustable pin perforator provides air evacuation
- Positive shrinking of all products assured with 4-directional air flow
- Variable speed conveyor and variable air flow for a variety of shrink applications
- Rugged stainless steel mesh conveyor on sealer and tunnel
- Seal size of 13" x 19" or 13" x 20"
- Maximum film width up to 16"
- Custom two-part epoxy finish resists scratching
- Heavy duty casters for transportation within plant
- Available in 110v or 220v
- Easy to use design requires minimal training and maintenance
- Made in the USA

## MINI COMBO UNIT PERFORMANCE SERIES















#### 1. **Casted seal head** Available in hot knife or hot wire configurations

## 2. Magnet Clamps

Dual locking magnet clamps apply even pressure across seal bar

### 3. Pin Perf

Adjustable pin perforator provides air evacuation in film

## 4. Control Panel

Simple, easy to use control panel with automatic cycle timing

5. Conveyor

Takeaway conveyor can be raised or lowered to center the seal on your product; adjustable ramp lowers sealed product into shrink tunnel.

| MODEL NUMBER | MACHINE DIMENSIONS |            |            | TUNNEL CHAMBER DIMENSIONS |        |        | STANDARD POWER |       |       | WEIGHT |     | SEAL AREA |      |
|--------------|--------------------|------------|------------|---------------------------|--------|--------|----------------|-------|-------