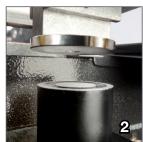

## 2. Magnet Clamps

Dual locking magnet clamps apply even pressure across seal bar