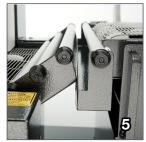

## 2. Magnet Clamps

Dual locking magnet clamps apply even pressure across seal bar