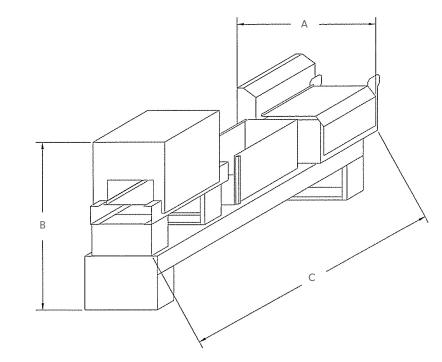

| MODEL NUMBER | MACHINE DIMENSIONS |            |            | TUNNEL CHAMBER DIMENSIONS |        |        | STANDARD POWER |       |       | WEIGHT |     | SEAL AREA |      |
|--------------|--------------------|------------|------------|---------------------------|--------|--------|----------------|-------|-------|--------|-----|-----------|------|
|              | WIDTH (A)          | HEIGHT (B) | LENGTH (C) | WIDTH                     | HEIGHT | LENGTH | VOLTS          | AMPS  | PHASE | LBS    | KG  | FRONT     | SIDE |
| TM1319T      | 33″                | 60″        | 80″        | 14″                       | 8″     | 20″    | 220/110        | 15/20 | 1     | 1000   | 453 | 19″       | 13″  |
|              | 84 cm              | 153 cm     | 204 cm     | 36 cm                     | 21 cm  | 51 cm  |                |       |       |        |     |           |      |
| TM1320TK     | 33″                | 60″        | 80″        | 14″                       | 8″     | 20″    | 220/110        | 15/20 | 1     | 1000   | 453 | 20″       | 13″  |
|              | 84 cm              | 153 cm     | 204 cm     | 36 cm                     | 21 cm  | 51 cm  |                |       |       |        |     |           |      |