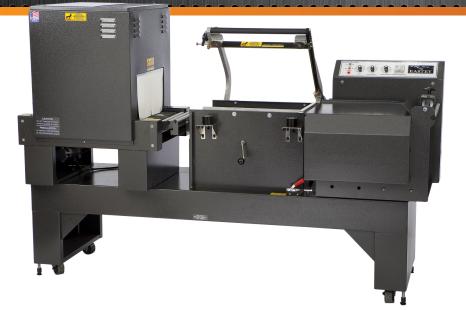

## A PERFECT MATCH

Mini Combo combines a rugged EASTEY a L-sealer and shrink tunnel on a common frame for simple setup, perfect alignment and mobility within the plant.

## MINI COMBO UNIT PERFORMANCE SERIES